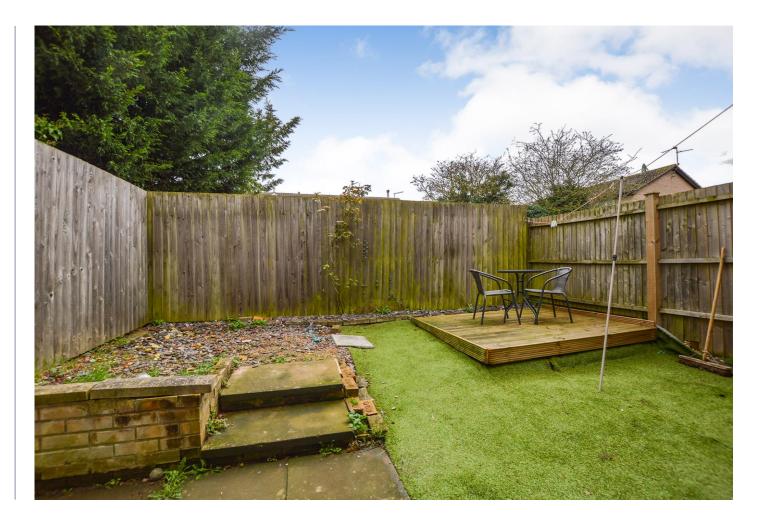

#### \*\*\* WITH GARDEN & OFF ROAD PARKING \*\*\*

Ground floor 500 Sq Ft flat with garden and off road parking. The property comprises; Entrance Hall, Kitchen, Bathroom, Bedroom & Living Room with sliding doors out to the rear garden space. The garden is fully enclosed with artificial grass and decking. The property benefits from an allocated off road parking space to the front of the property. The property also benefits from UPVC double glazed windows and doors throughout.