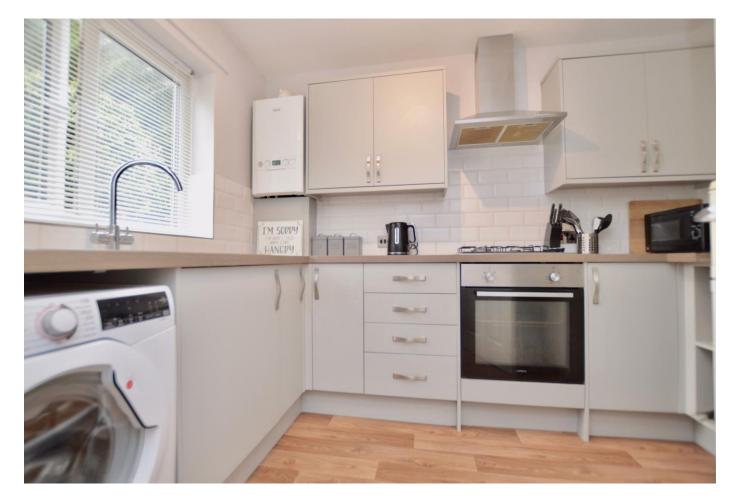

#### \*\*\* WITH GARDEN & OFF ROAD PARKING \*\*\*

Ground floor 500 Sq Ft flat with garden and off road parking. The property comprises; Entrance Hall, Kitchen, Bathroom, Bedroom & Living Room with sliding doors out to the rear garden space. The garden is fully enclosed with artificial grass and decking. The property benefits from an allocated off road parking space to the front of the property. The property also benefits from UPVC double glazed windows and doors throughout.