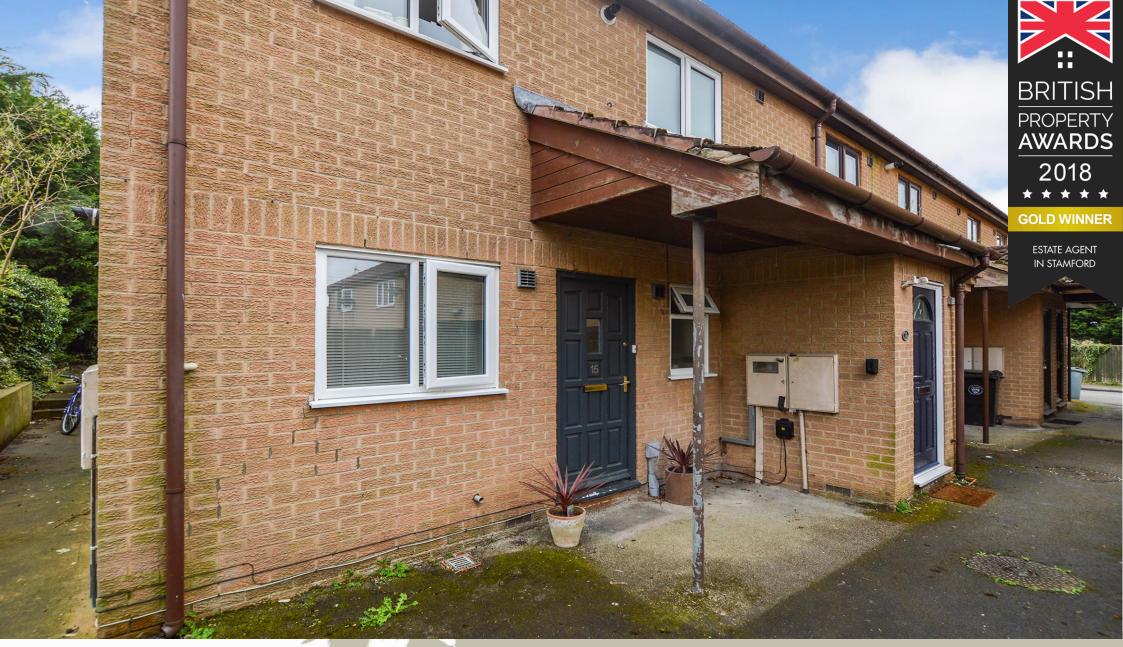

#### \*\*\* WITH GARDEN & OFF ROAD PARKING \*\*\*

Ground floor 500 Sq Ft flat with garden and off road parking. The property comprises; Entrance Hall, Kitchen, Bathroom, Bedroom & Living Room with sliding doors out to the rear garden space. The garden is fully enclosed with artificial grass and decking. The property benefits from an allocated off road parking space to the front of the property. The property also benefits from UPVC double glazed windows and doors throughout.