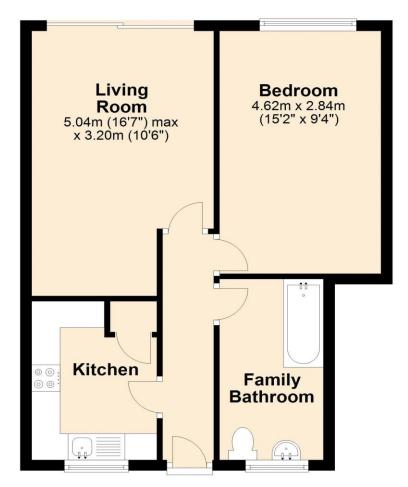

#### \*\*\* WITH GARDEN & OFF ROAD PARKING \*\*\*

Ground floor 500 Sq Ft flat with garden and off road parking. The property comprises; Entrance Hall, Kitchen, Bathroom, Bedroom & Living Room with sliding doors out to the rear garden space. The garden is fully enclosed with artificial grass and decking. The property benefits from an allocated off road parking space to the front of the property. The property also benefits from UPVC double glazed windows and doors throughout.

## **Ground Floor**

Approx. 46.5 sq. metres (500.8 sq. feet)

Total area: approx. 46.5 sq. metres (500.8 sq. feet)

nest ESTATES

8-9 Red Lion Street Stamford Lincolnshire PE9 1PA

01780 238110 info@nestestates.co.uk www.nestestates.co.uk